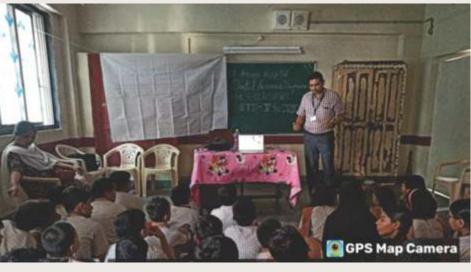

#### Orthodontic Awareness Lecture at a Nearby School: Schooling Smiles

To guide and motivate school children regarding orthodontic problems and their treatment, an awareness lecture was organized. Various videos and photographs were shown to the kids to enhance their understanding.