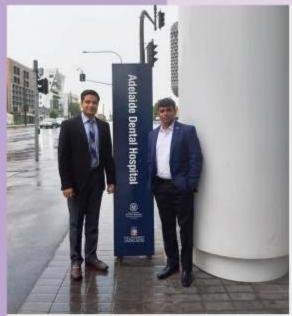

# **INTERNATIONAL OBSERVERSHIP PROGRAM**

An eagerly awaited program of the Indian Orthodontic is its International Observership Program. This program provides a platform for life members of IOS to visit centers of Orthodontic excellence at top international universities. The program involves a call for applications, from the applications received; candidates are selected based on their Curriculum Vitae. Further care is taken at life members at different career stages are given equal opportunity. The IOS's International Observership Program Subcommittee carefully vets the applications and liaises with universities.

The visiting observers get an unparalleled opportunity to visit the clinical as well as teaching modules at these orthodontic departments. This helps in knowledge transfer when the observers come back to India and apply their new skills in teaching & clinical practice. The inviting departments/ universities do not levy any fee on the visiting life members. The program duration is normally for one or two weeks.

The visiting life members also presented a plaque of appreciation on behalf of IOS to Heads of orthodontic departments. For applications received in 2022-23, the following life members and the universities they visited are listed below:

University of Adelaide, Australia Dr. Akhil Agarwal, Dr. Ajit Parihar

University of Western Australia

Dr. Saangetha Duraiswamy, Dr. Suvetha S., Dr. Arbab Anjum

University of Nagasaki, Japan Dr. Harneet Kaur, Dr. Keerthan S.