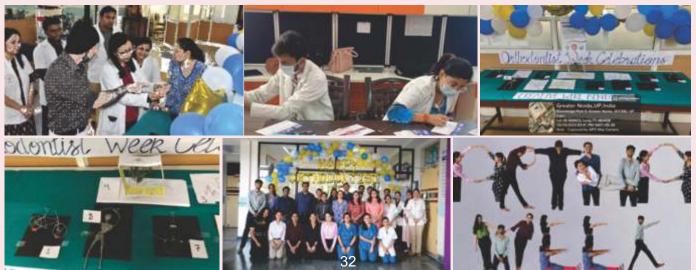

## **IBO AWARENESS PROGRAM**

(Hosted By: Chandigarh Orthodontic Study Group)

Reported By: Dr. Ankit Sikri (Section Editor)

IBO AWARENESS PROGRAM, a calendar event of Indian Orthodontic society was proudly hosted by Chandigarh Orthodontics study group at Hotel The Lalit, Chandigarh. It was attended by IBO Chairman, all the Directors of Indian Board of Orthodontics, many senior members of COSG, Dr. S.P. Singh, Dr. Deepak Gupta, Dr. Deepankar Bhatnagar, Dr. Sukhdeep Singh Kahlon, Dr.

Ankit Sikri, Dr. Sanjeev Verma, Dr. Ajit Jaiswal, Dr. Devinderpreet Singh, Dr. Vinay Kumar and Dr. Raj Kumar Verma.

IBO, Chairman, Dr Rajaganesh Gautam, Vice chairman, Dr Salil Nene, Dr Malaram Manohar, Dr Ajit Kalia and Dr Kiran Kumar appraised the members of COSG, life members and student members regarding the benefits of taking the exam and structure of IBO certification. They also discussed in detail the selection of clinical cases for all the five categories of cases, the treatment planning and levels of expected outcome. The importance and quality of pre-treatment, midtreatment and posttreatment orthodontic records was also discussed and displayed.

Dr. S.P. Singh, Dr. Gautam Munjal, Dr. Sanjeev Verma and Dr. Ajit Jaiswal motivated the participants to take this voluntary exam for self-evaluation and enter the elite group of Diplomates of Indian Board of Orthodontics.

The program was great success and was attended by more than 85 participants, including 35 life members. The feedback regarding the program by the participants was full of appreciation.