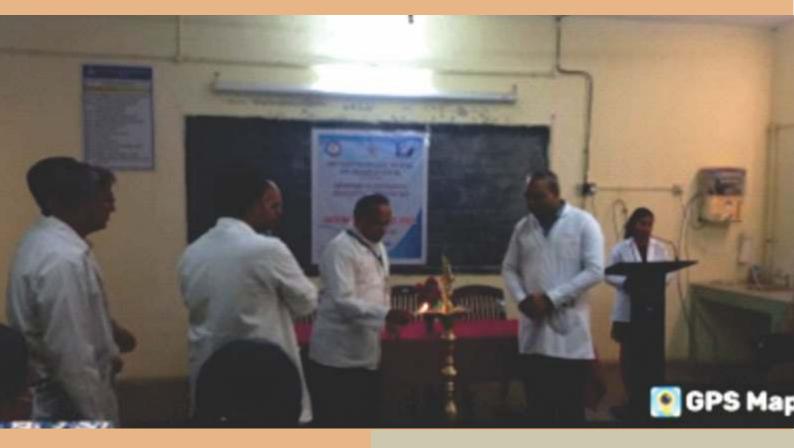

## **IBO AWARENESS PROGRAM**

(Hosted By: Chandigarh Orthodontic Study Group)

Reported By: Dr. Ankit Sikri (Section Editor)

IBO AWARENESS PROGRAM, a calendar event of Indian Orthodontic society was proudly hosted by Chandigarh Orthodontics study group at Hotel The Lalit, Chandigarh. It was attended by IBO Chairman, all the Directors of Indian Board of Orthodontics, many senior members of COSG, Dr. S.P. Singh, Dr. Deepak Gupta, Dr. Deepankar Bhatnagar, Dr. Sukhdeep Singh Kahlon, Dr.

Ankit Sikri, Dr. Sanjeev Verma, Dr. Ajit Jaiswal, Dr. Devinderpreet Singh, Dr. Vinay Kumar and Dr. Raj Kumar Verma.

IBO, Chairman, Dr Rajaganesh Gautam, Vice chairman, Dr Salil Nene, Dr Malaram Manohar, Dr Ajit Kalia and Dr Kiran Kumar appraised the members of COSG, life members and student members regarding the benefits of taking the exam and structure of IBO certification. They also discussed in detail the selection of clinical cases for all the five categories of cases, the treatment planning and levels of expected outcome. The importance and quality of pre-treatment, midtreatment and posttreatment orthodontic records was also discussed and displayed.

Dr. S.P. Singh, Dr. Gautam Munjal, Dr. Sanjeev Verma and Dr. Ajit Jaiswal motivated the participants to take this voluntary exam for self-evaluation and enter the elite group of Diplomates of Indian Board of Orthodontics.

The program was great success and was attended by more than 85 participants, including 35 life members. The feedback regarding the program by the participants was full of appreciation.