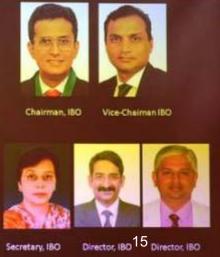

Ankit Sikri, Dr. Sanjeev Verma, Dr. Ajit Jaiswal, Dr. Devinderpreet Singh, Dr. Vinay Kumar and Dr. Raj Kumar Verma.

IBO, Chairman, Dr Rajaganesh Gautam, Vice chairman, Dr Salil Nene, Dr Malaram Manohar, Dr Ajit Kalia and Dr Kiran Kumar appraised the members of COSG, life members and student members regarding the benefits of taking the exam and structure of IBO certification. They also discussed in detail the selection of clinical cases for all the five categories of cases, the treatment planning and levels of expected outcome. The importance and quality of pre-treatment, midtreatment and posttreatment orthodontic records was also discussed and displayed.