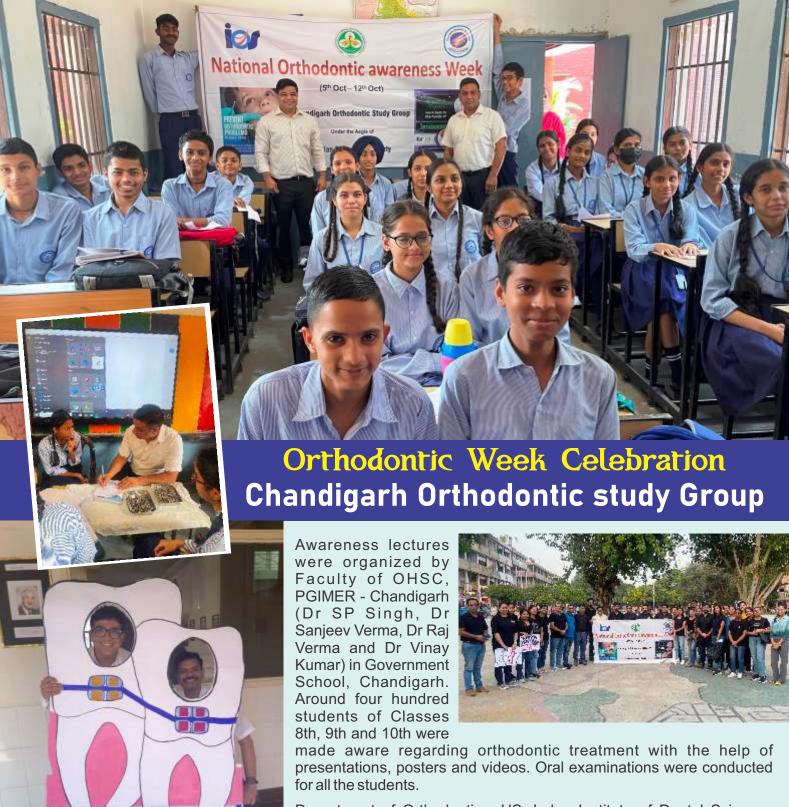

## **IBO AWARENESS PROGRAM**

(Hosted By: Chandigarh Orthodontic Study Group)

Reported By: Dr. Ankit Sikri (Section Editor)

IBO AWARENESS PROGRAM, a calendar event of Indian Orthodontic society was proudly hosted by Chandigarh Orthodontics study group at Hotel The Lalit, Chandigarh. It was attended by IBO Chairman, all the Directors of Indian Board of Orthodontics, many senior members of COSG, Dr. S.P. Singh, Dr. Deepak Gupta, Dr. Deepankar Bhatnagar, Dr. Sukhdeep Singh Kahlon, Dr.

Ankit Sikri, Dr. Sanjeev Verma, Dr. Ajit Jaiswal, Dr. Devinderpreet Singh, Dr. Vinay Kumar and Dr. Raj Kumar Verma.

IBO, Chairman, Dr Rajaganesh Gautam, Vice chairman, Dr Salil Nene, Dr Malaram Manohar, Dr Ajit Kalia and Dr Kiran Kumar appraised the members of COSG, life members and student members regarding the benefits of taking the exam and structure of IBO certification. They also discussed in detail the selection of clinical cases for all the five categories of cases, the treatment planning and levels of expected outcome. The importance and quality of pre-treatment, midtreatment and posttreatment orthodontic records was also discussed and displayed.

Dr. S.P. Singh, Dr. Gautam Munjal, Dr. Sanjeev Verma and Dr. Ajit Jaiswal motivated the participants to take this voluntary exam for self-evaluation and enter the elite group of Diplomates of Indian Board of Orthodontics.

The program was great success and was attended by more than 85 participants, including 35 life members. The feedback regarding the program by the participants was full of appreciation.