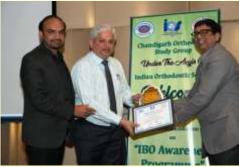

## **IBO AWARENESS PROGRAM**

(Hosted By: Chandigarh Orthodontic Study Group)

Reported By: Dr. Ankit Sikri (Section Editor)

IBO AWARENESS PROGRAM, a calendar event of Indian Orthodontic society was proudly hosted by Chandigarh Orthodontics study group at Hotel The Lalit, Chandigarh. It was attended by IBO Chairman, all the Directors of Indian Board of Orthodontics, many senior members of COSG, Dr. S.P. Singh, Dr. Deepak Gupta, Dr. Deepankar Bhatnagar, Dr. Sukhdeep Singh Kahlon, Dr.

Ankit Sikri, Dr. Sanjeev Verma, Dr. Ajit Jaiswal, Dr. Devinderpreet Singh, Dr. Vinay Kumar and Dr. Raj Kumar Verma.

IBO, Chairman, Dr Rajaganesh Gautam, Vice chairman, Dr Salil Nene, Dr Malaram Manohar, Dr Ajit Kalia and Dr Kiran Kumar appraised the members of COSG, life members and student members regarding the benefits of taking the exam and structure of IBO certification. They also discussed in detail the selection of clinical cases for all the five categories of cases, the treatment planning and levels of expected outcome. The importance and quality of pre-treatment, midtreatment and posttreatment orthodontic records was also discussed and displayed.