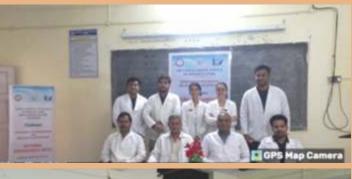

## **IBO AWARENESS PROGRAM**

(Hosted By: Chandigarh Orthodontic Study Group)

Reported By: Dr. Ankit Sikri (Section Editor)

IBO AWARENESS PROGRAM, a calendar event of Indian Orthodontic society was proudly hosted by Chandigarh Orthodontics study group at Hotel The Lalit, Chandigarh. It was attended by IBO Chairman, all the Directors of Indian Board of Orthodontics, many senior members of COSG, Dr. S.P. Singh, Dr. Deepak Gupta, Dr. Deepankar Bhatnagar, Dr. Sukhdeep Singh Kahlon, Dr.

Ankit Sikri, Dr. Sanjeev Verma, Dr. Ajit Jaiswal, Dr. Devinderpreet Singh, Dr. Vinay Kumar and Dr. Raj Kumar Verma.

IBO, Chairman, Dr Rajaganesh Gautam, Vice chairman, Dr Salil Nene, Dr Malaram Manohar, Dr Ajit Kalia and Dr Kiran Kumar appraised the members of COSG, life members and student members regarding the benefits of taking the exam and structure of IBO certification. They also discussed in detail the selection of clinical cases for all the five categories of cases, the treatment planning and levels of expected outcome. The importance and quality of pre-treatment, midtreatment and posttreatment orthodontic records was also discussed and displayed.

Dr. S.P. Singh, Dr. Gautam Munjal, Dr. Sanjeev Verma and Dr. Ajit Jaiswal motivated the participants to take this voluntary exam for self-evaluation and enter the elite group of Diplomates of Indian Board of Orthodontics.

The program was great success and was attended by more than 85 participants, including 35 life members. The feedback regarding the program by the participants was full of appreciation.