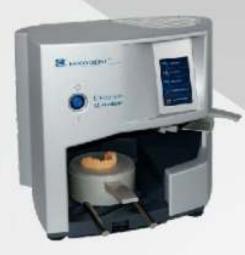

## **Erkopress Ci Motion**

- Pressure Molding Technique
- 6 Bar Pressure
- Built in Compressor
- Infrared Temperature Sensor
- Touchscreen Operation
- Automated Process

Erkodur-al (PET-C) is a foil material optimized for the production of aligners. Compared to the proven Erkodur (PET-G), the material is