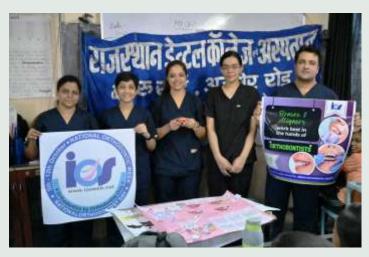

The second day of our celebration took us beyond the confines of our department as we organized an Orthodontic Awareness Camp in a My Own school in Jaipur on October 6th. This outreach initiative aimed to bring orthodontic care and knowledge to the students, particularly focusing on the younger generation.

During the camp, orthodontists conducted check-ups for the children, providing insights into their dental health and offering guidance on potential orthodontic treatments. The personalized attention from qualified professionals ensured that parents received valuable advice on the best course of action for their children's dental well-being. The event created a unique opportunity for our department to not only showcase expertise but also to actively contribute to community health. By extending our reach to schools, we promoted early awareness and intervention, emphasizing the importance of orthodontic care in overall dental health.