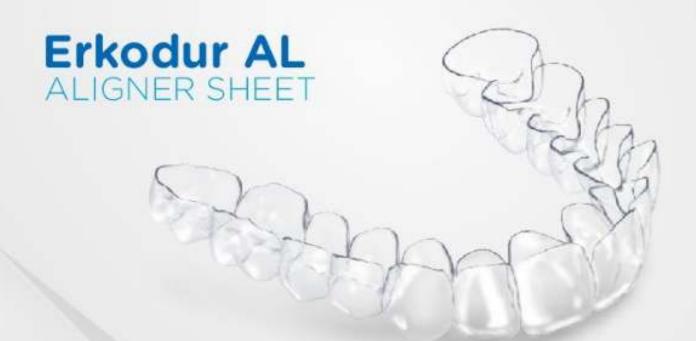

## **Erkopress Ci Motion**

- Pressure Molding Technique
- 6 Bar Pressure
- Built in Compressor
- Infrared Temperature Sensor
- Touchscreen Operation
- Automated Process

Erkodur-al (PET-C) is a foil material optimized for the production of aligners. Compared to the proven Erkodur (PET-G), the material is

- Approximately 35% softer
- · Lower initial force and feeling of tension during insertion
- Due to the very flat memory loss curve, the effective force lasts comparatively longer