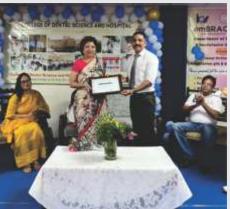

## **IBO AWARENESS PROGRAM**

(Hosted By: Chandigarh Orthodontic Study Group)

Reported By: Dr. Ankit Sikri (Section Editor)

IBO AWARENESS PROGRAM, a calendar event of Indian Orthodontic society was proudly hosted by Chandigarh Orthodontics study group at Hotel The Lalit, Chandigarh. It was attended by IBO Chairman, all the Directors of Indian Board of Orthodontics, many senior members of COSG, Dr. S.P. Singh, Dr. Deepak Gupta, Dr. Deepankar Bhatnagar, Dr. Sukhdeep Singh Kahlon, Dr.

Ankit Sikri, Dr. Sanjeev Verma, Dr. Ajit Jaiswal, Dr. Devinderpreet Singh, Dr. Vinay Kumar and Dr. Raj Kumar Verma.

IBO, Chairman, Dr Rajaganesh Gautam, Vice chairman, Dr Salil Nene, Dr Malaram Manohar, Dr Ajit Kalia and Dr Kiran Kumar appraised the members of COSG, life members and student members regarding the benefits of taking the exam and structure of IBO certification. They also discussed in detail the selection of clinical cases for all the five categories of cases, the treatment planning and levels of expected outcome. The importance and quality of pre-treatment, midtreatment and posttreatment orthodontic records was also discussed and displayed.

Dr. S.P. Singh, Dr. Gautam Munjal, Dr. Sanjeev Verma and Dr. Ajit Jaiswal motivated the participants to take this voluntary exam for self-evaluation and enter the elite group of Diplomates of Indian Board of Orthodontics.

The program was great success and was attended by more than 85 participants, including 35 life members. The feedback regarding the program by the participants was full of appreciation.