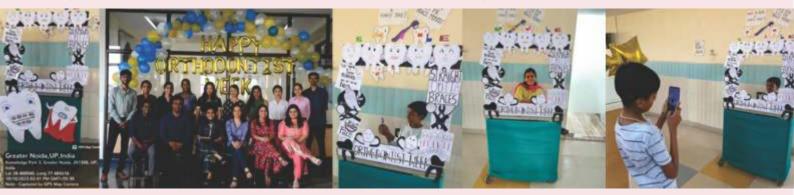

## ITS Dental College and Hospital

**Greater Noida** 

ITS Dental College and Hospital, Greater Noida, and its team of Faculty members, post-graduates from the Department of Orthodontics and Dentofacial Orthopaedics, along with undergraduate students celebrated National Orthodontic Day (5th October) and National Orthodontic Week (5th to 12th October) to mark 58th year of inception of our Indian Orthodontic Society.

To commemorate this foundation day, the team led by Dr Anshul Singla, Professor and Head, Department of Orthodontics decorated the entire department, by creating photo booths to take pictures in, decorating the hallway, and carrying out various programs throughout the week.

The department conducted free consultations for the attenders of the patients for the entire celebration week.

Day 2 and 3-As part of creating awareness, a school camp was organized at Bharat Ram Global School, Greater Noida amongst the students and their faculty. A presentation was presented to the students and staff through which, many clarified their doubts, and a general checkup was also conducted for all.

Day 1 to Day 7 – In-house awareness campaigns were done to encourage and motivate people to improve their smile and oral function this week.