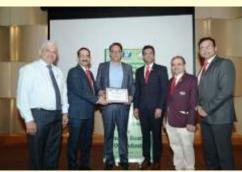

## **IBO AWARENESS PROGRAM**

(Hosted By: Chandigarh Orthodontic Study Group)

Reported By: Dr. Ankit Sikri (Section Editor)

IBO AWARENESS PROGRAM, a calendar event of Indian Orthodontic society was proudly hosted by Chandigarh Orthodontics study group at Hotel The Lalit, Chandigarh. It was attended by IBO Chairman, all the Directors of Indian Board of Orthodontics, many senior members of COSG, Dr. S.P. Singh, Dr. Deepak Gupta, Dr. Deepankar Bhatnagar, Dr. Sukhdeep Singh Kahlon, Dr.

Ankit Sikri, Dr. Sanjeev Verma, Dr. Ajit Jaiswal, Dr. Devinderpreet Singh, Dr. Vinay Kumar and Dr. Raj Kumar Verma.

IBO, Chairman, Dr Rajaganesh Gautam, Vice chairman, Dr Salil Nene, Dr Malaram Manohar, Dr Ajit Kalia and Dr Kiran Kumar appraised the members of COSG, life members and student members regarding the benefits of taking the exam and structure of IBO certification. They also discussed in detail the selection of clinical cases for all the five categories of cases, the treatment planning and levels of expected outcome. The importance and quality of pre-treatment, midtreatment and posttreatment orthodontic records was also discussed and displayed.

Dr. S.P. Singh, Dr. Gautam Munjal, Dr. Sanjeev Verma and Dr. Ajit Jaiswal motivated the participants to take this voluntary exam for self-evaluation and enter the elite group of Diplomates of Indian Board of Orthodontics.

The program was great success and was attended by more than 85 participants, including 35 life members. The feedback regarding the program by the participants was full of appreciation.