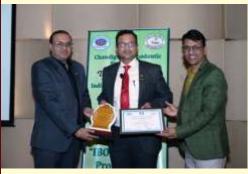

## **IBO AWARENESS PROGRAM**

(Hosted By: Chandigarh Orthodontic Study Group)

Reported By: Dr. Ankit Sikri (Section Editor)

IBO AWARENESS PROGRAM, a calendar event of Indian Orthodontic society was proudly hosted by Chandigarh Orthodontics study group at Hotel The Lalit, Chandigarh. It was attended by IBO Chairman, all the Directors of Indian Board of Orthodontics, many senior members of COSG, Dr. S.P. Singh, Dr. Deepak Gupta, Dr. Deepankar Bhatnagar, Dr. Sukhdeep Singh Kahlon, Dr.

Ankit Sikri, Dr. Sanjeev Verma, Dr. Ajit Jaiswal, Dr. Devinderpreet Singh, Dr. Vinay Kumar and Dr. Raj Kumar Verma.

IBO, Chairman, Dr Rajaganesh Gautam, Vice chairman, Dr Salil Nene, Dr Malaram Manohar, Dr Ajit Kalia and Dr Kiran Kumar appraised the members of COSG, life members and student members regarding the benefits of taking the exam and structure of IBO certification. They also discussed in detail the selection of clinical cases for all the five categories of cases, the treatment planning and levels of expected outcome. The importance and quality of pre-treatment, midtreatment and posttreatment orthodontic records was also discussed and displayed.

The program was great success and was attended by more than 85 participants, including 35 life members. The feedback regarding the program by the participants was full of appreciation.