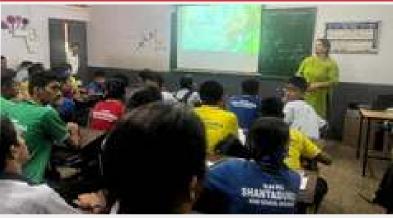

#### Orthodontic Awareness Lecture at a Nearby School: Schooling Smiles

To guide and motivate school children regarding orthodontic problems and their treatment, an awareness lecture was organized. Various videos and photographs were shown to the kids to enhance their understanding.