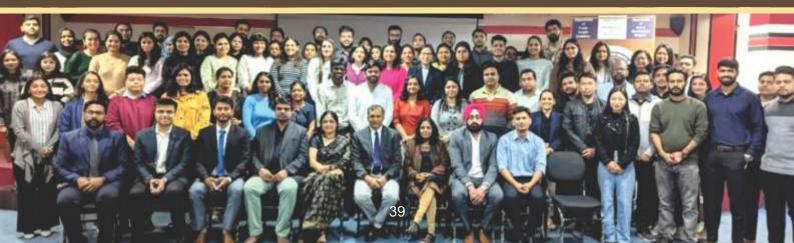

The PG orientation program "Pragya," hosted by Sri Guru Ram Das Institute of Dental Sciences & Research in Amritsar, Punjab, aimed to familiarize first-year MDS students with the curriculum, aiding them in planning a fruitful three-year journey.

In addition, we feature 'Pragya,' the Postgraduate Orientation program held in Amritsar, dedicated to nurturing the next generation of orthodontists. Explore firsthand experiences, expert opinions, and valuable takeaways as these budding orthodontists embark on their transformative journey.

One of the last events of the IOS academic calendar was "Pragya "at the holy city of Golden Temple ,Amritsar. A well organised event with great conceptualized teaching . As we turn the page to a new chapter, I wish all to stay connected, stay inspired, and continue contributing to the collective narrative of orthodontics.