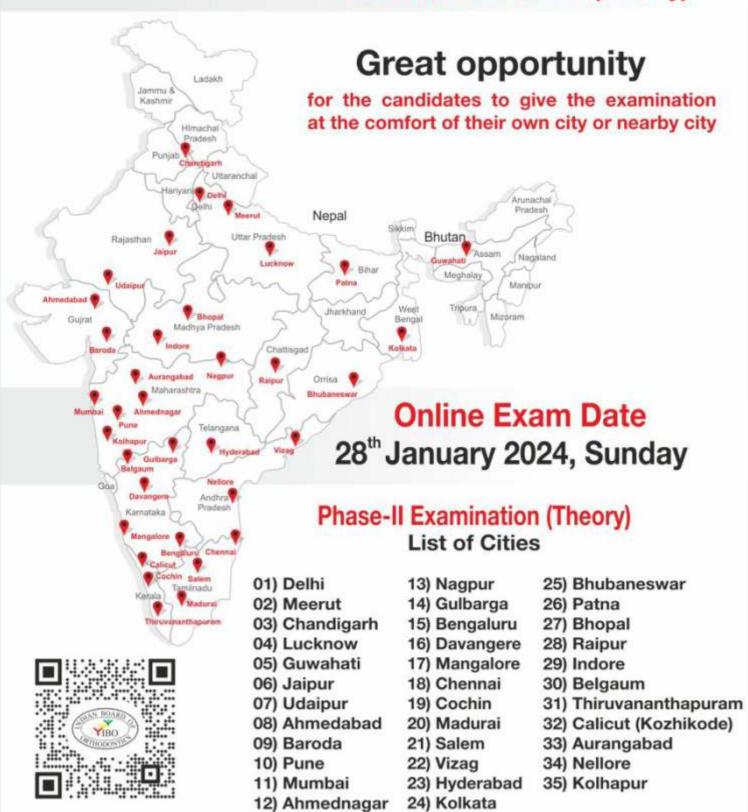

## **IBO CERTIFICATION**

**ONLINE EXAM 2024** 

Phase-II Examination (Theory)

A commitment to the highest standards of Orthodontic Care...

An opportunity not to be missed

## Online Exam Date:

28th January 2024, Sunday

## Let's get started!

- Online exam at 35 centres spread across the country.
- Seamless, totally online registration, application and exam process.
- Take the exam from the comfort of your own or nearby city.
- A great opportunity for both practitioners & students, who couldn't do so in the previous times!
- Save on travel, stay costs and other logistics.
- Remote proctoring online exam for International and Overseas candidates.

Register at the earliest to get your choice of centres.

#### ONLINE APPLICATION

Start Date 5th Dec 2023 & End Date 17th Jan 2024

Online form available on

www.indianboardorthodontics.com

## **PHASE-II** examination format

- Phase II Online / Written examination will have 250 MCQ's.
- 100 MCQ's will be on Applied basic sciences and 150 MCQ's will be on Clinical Orthodontics.
- The examination will conducted in a single session of the three hours duration.

Register at the earliest to get your choice of centres.

Online form available on

www.indianboardorthodontics.com

ONLINE APPLICATION DATES

Start Date 5th Dec 2023 & End Date 17th Jan 2024