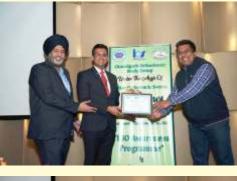

## **IBO AWARENESS PROGRAM**

(Hosted By: Chandigarh Orthodontic Study Group)

Reported By: Dr. Ankit Sikri (Section Editor)

IBO AWARENESS PROGRAM, a calendar event of Indian Orthodontic society was proudly hosted by Chandigarh Orthodontics study group at Hotel The Lalit, Chandigarh. It was attended by IBO Chairman, all the Directors of Indian Board of Orthodontics, many senior members of COSG, Dr. S.P. Singh, Dr. Deepak Gupta, Dr. Deepankar Bhatnagar, Dr. Sukhdeep Singh Kahlon, Dr.

Ankit Sikri, Dr. Sanjeev Verma, Dr. Ajit Jaiswal, Dr. Devinderpreet Singh, Dr. Vinay Kumar and Dr. Raj Kumar Verma.

IBO, Chairman, Dr Rajaganesh Gautam, Vice chairman, Dr Salil Nene, Dr Malaram Manohar, Dr Ajit Kalia and Dr Kiran Kumar appraised the members of COSG, life members and student members regarding the benefits of taking the exam and structure of IBO certification. They also discussed in detail the selection of clinical cases for all the five categories of cases, the treatment planning and levels of expected outcome. The importance and quality of pre-treatment, midtreatment and posttreatment orthodontic records was also discussed and displayed.