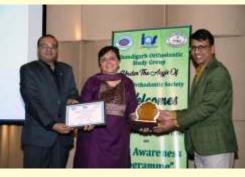

## **IBO AWARENESS PROGRAM**

(Hosted By: Chandigarh Orthodontic Study Group)

Reported By: Dr. Ankit Sikri (Section Editor)

IBO AWARENESS PROGRAM, a calendar event of Indian Orthodontic society was proudly hosted by Chandigarh Orthodontics study group at Hotel The Lalit, Chandigarh. It was attended by IBO Chairman, all the Directors of Indian Board of Orthodontics, many senior members of COSG, Dr. S.P. Singh, Dr. Deepak Gupta, Dr. Deepankar Bhatnagar, Dr. Sukhdeep Singh Kahlon, Dr.

Ankit Sikri, Dr. Sanjeev Verma, Dr. Ajit Jaiswal, Dr. Devinderpreet Singh, Dr. Vinay Kumar and Dr. Raj Kumar Verma.

IBO, Chairman, Dr Rajaganesh Gautam, Vice chairman, Dr Salil Nene, Dr Malaram Manohar, Dr Ajit Kalia and Dr Kiran Kumar appraised the members of COSG, life members and student members regarding the benefits of taking the exam and structure of IBO certification. They also discussed in detail the selection of clinical cases for all the five categories of cases, the treatment planning and levels of expected outcome. The importance and quality of pre-treatment, midtreatment and posttreatment orthodontic records was also discussed and displayed.

The program was great success and was attended by more than 85 participants, including 35 life members. The feedback regarding the program by the participants was full of appreciation.