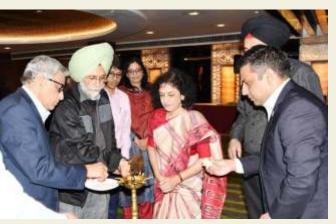

## **IBO AWARENESS PROGRAM**

(Hosted By: Chandigarh Orthodontic Study Group)

Reported By: Dr. Ankit Sikri (Section Editor)

IBO AWARENESS PROGRAM, a calendar event of Indian Orthodontic society was proudly hosted by Chandigarh Orthodontics study group at Hotel The Lalit, Chandigarh. It was attended by IBO Chairman, all the Directors of Indian Board of Orthodontics, many senior members of COSG, Dr. S.P. Singh, Dr. Deepak Gupta, Dr. Deepankar Bhatnagar, Dr. Sukhdeep Singh Kahlon, Dr.

Ankit Sikri, Dr. Sanjeev Verma, Dr. Ajit Jaiswal, Dr. Devinderpreet Singh, Dr. Vinay Kumar and Dr. Raj Kumar Verma.

IBO, Chairman, Dr Rajaganesh Gautam, Vice chairman, Dr Salil Nene, Dr Malaram Manohar, Dr Ajit Kalia and Dr Kiran Kumar appraised the members of COSG, life members and student members regarding the benefits of taking the exam and structure of IBO certification. They also discussed in detail the selection of clinical cases for all the five categories of cases, the treatment planning and levels of expected outcome. The importance and quality of pre-treatment, midtreatment and posttreatment orthodontic records was also discussed and displayed.