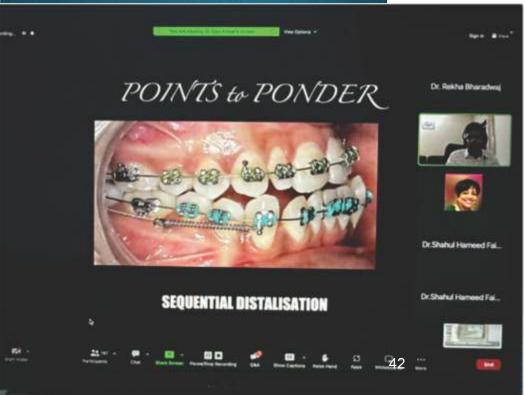

# CHANDIGARH ORTHODONTIC STUDY GROUP (CDE Events)

Chandigarh Orthodontic Study Group organized one day CDE program on 29th Oct 2023 at Hotel Shivalikview, Chandigarh. The Guest speaker for the event was Prof Dr. Gauri Vichare. Her topic of presentation was "Class III Malocclusion: Evidence based approach". Different treatment modalities for management of Skeletal Class III Malocclusion at different age group in correlation to the literature were discussed in detail. The program was attended and appreciated by more than 70 participants including senior life members from the adjoining states.

Chandigarh Orthodontic Study Group organized CDE program on 26th Dec 2023 at Hotel Shivalik View, Chandigarh. The Guest speaker for the event Prof Dr. Sridevi Padmanabhan presented on "Airway and its clinical implication" and "Applying Research to clinical practice". She discussed the history, effect of mandibular positioning by surgical and non surgical means on Pharyngeal airway and contemporary evidences were in detail. In the second lecture, she enlightened the audience with the concept of Systemic review and metanalysis. The program was attended by more than 50 participants including senior life members from the Tricity. All the participants appreciated the academic sessions and hospitality. The event was a grand success.