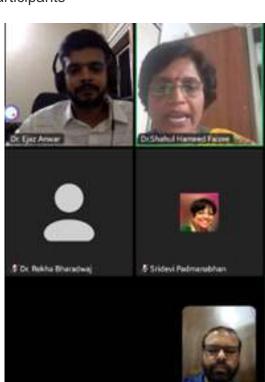

# **MADRAS ORTHODONTIC STUDY GROUP CLINICAL ENRICH**

"Non Surgical Management of Skeletal Class III Malocclusion with MARPE and TADs"

#### SPEAKER: Dr. EJAZ ANWAR MDS, MFDS RCS, M.ORTH RCPSG

MODERATOR: Dr. SUMITRA REDDY Professor and Head, Dept of Orthodontics KLE Society's Institute of Dental Sciences Bengaluru

24" December 6.00 - 8.00pm Through Zoon platform.

Madras Orthodontic Study Group organized a clinical enrich program on "Non - Surgical Management of Skeletal Class III Malocclusion with MARPE and TADs" for the members of Indian Orthodontic society on December 24th 2023. It was a privilege to have all the members of MOSG.

Dr Ejaz Anwar is a recipient of MFDS RCS, MORTH RCPSG, who has done advanced orthodontic training in TADs and MARPE in UK, Taiwan, Singapore, and Spain.

The session was moderated by yet another dignitary -Dr Sumitra (HOD, K.L.E. Institute of Dental Sciences, Bengaluru) who is also a pioneer in MARPE. She has 27 years of teaching experience and has got many awards for best treated case, best research paper etc. and has got more than fifty publications in peer reviewed journals.

The webinar was well attended by more than 200 participants across the country and the program has received 2 CDE points from DCI and the e-certificate was given to the participants