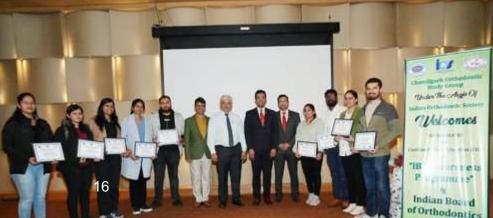

## **IBO AWARENESS PROGRAM**

(Hosted By: Chandigarh Orthodontic Study Group)

Reported By: Dr. Ankit Sikri (Section Editor)

IBO AWARENESS PROGRAM, a calendar event of Indian Orthodontic society was proudly hosted by Chandigarh Orthodontics study group at Hotel The Lalit, Chandigarh. It was attended by IBO Chairman, all the Directors of Indian Board of Orthodontics, many senior members of COSG, Dr. S.P. Singh, Dr. Deepak Gupta, Dr. Deepankar Bhatnagar, Dr. Sukhdeep Singh Kahlon, Dr.

Ankit Sikri, Dr. Sanjeev Verma, Dr. Ajit Jaiswal, Dr. Devinderpreet Singh, Dr. Vinay Kumar and Dr. Raj Kumar Verma.

IBO, Chairman, Dr Rajaganesh Gautam, Vice chairman, Dr Salil Nene, Dr Malaram Manohar, Dr Ajit Kalia and Dr Kiran Kumar appraised the members of COSG, life members and student members regarding the benefits of taking the exam and structure of IBO certification. They also discussed in detail the selection of clinical cases for all the five categories of cases, the treatment planning and levels of expected outcome. The importance and quality of pre-treatment, midtreatment and posttreatment orthodontic records was also discussed and displayed.

Dr. S.P. Singh, Dr. Gautam Munjal, Dr. Sanjeev Verma and Dr. Ajit Jaiswal motivated the participants to take this voluntary exam for self-evaluation and enter the elite group of Diplomates of Indian Board of Orthodontics.

The program was great success and was attended by more than 85 participants, including 35 life members. The feedback regarding the program by the participants was full of appreciation.