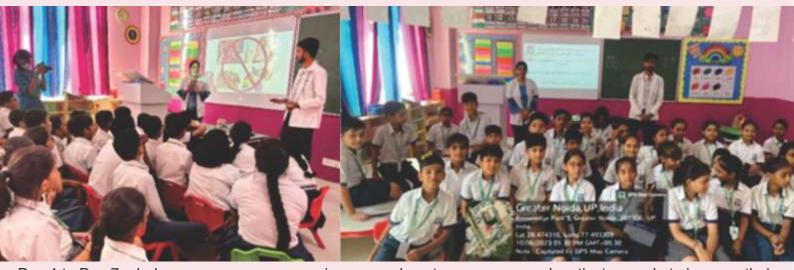

## ITS Dental College and Hospital

**Greater Noida** 

ITS Dental College and Hospital, Greater Noida, and its team of Faculty members, post-graduates from the Department of Orthodontics and Dentofacial Orthopaedics, along with undergraduate students celebrated National Orthodontic Day (5th October) and National Orthodontic Week (5th to 12th October) to mark 58th year of inception of our Indian Orthodontic Society.

To commemorate this foundation day, the team led by Dr Anshul Singla, Professor and Head, Department of Orthodontics decorated the entire department, by creating photo booths to take pictures in, decorating the hallway, and carrying out various programs throughout the week.

The department conducted free consultations for the attenders of the patients for the entire celebration week.

Day 2 and 3-As part of creating awareness, a school camp was organized at Bharat Ram Global School, Greater Noida amongst the students and their faculty. A presentation was presented to the students and staff through which, many clarified their doubts, and a general checkup was also conducted for all.

Day 1 to Day 7 – In-house awareness campaigns were done to encourage and motivate people to improve their smile and oral function this week.