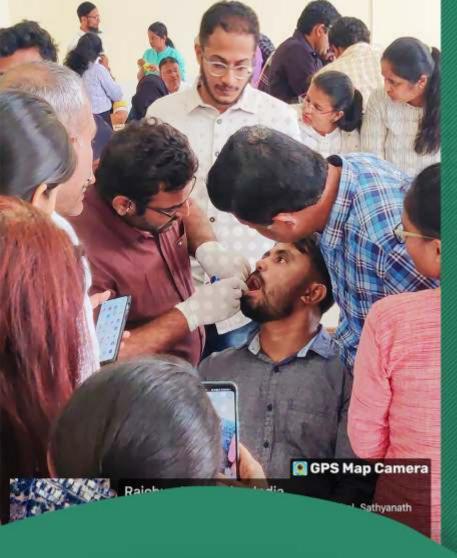

## AME's Dental College, Hospital & Research center, Raichur, Karnataka,

The National Orthodontic Week was celebrated on 9/10/23 in the department of Orthodontics and Dentofacial Orthopeadics in AME's Dental College, Hospital & Research center, Raichur, Karnataka, with the aimed to provide valuable dental health information to community. The primary objectives of the program were to raise awareness about the importance of orthodontic care. Many fun events were also conducted like tattoo making, face painting, wire bending and many more. We extend our gratitude to all participants, volunteers for their invaluable contributions in making this event a resounding success.

The Orthodontic week celebration of 2023 was a testament to the passion and dedication of the orthodontic community. We look forward to future celebrations and the continued growth of our community