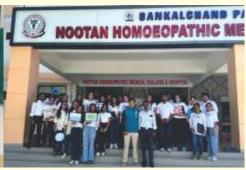

**Day-2** (06.10.2023): This day included awareness campaign in Nootan Homeopathic Medical and Hospital and; Nootan College of Physiotherapy. Reel making competition was organized and entries were taken before the orthodontic week started. The winners of reel making competition were announced and prizes were presented by our honorable Dean and HODs of different dental faculties. Day-3 (07.10.2023): The awareness campaign was continued in Nootan College of Nursing and Sankalchand Patel College of Engineering. E-poster making competition was organized and winner were presented with prizes by our honorable Dean and HODs of different dental faculties.