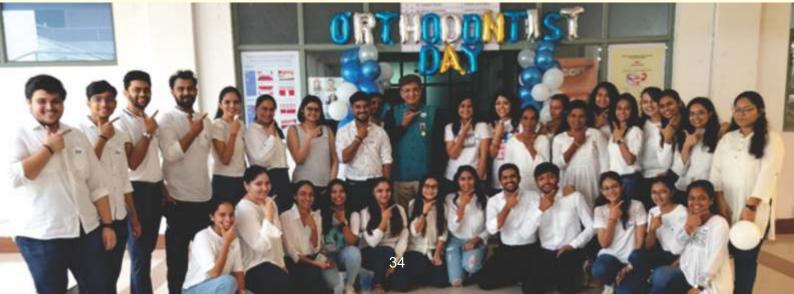

### Rungta College of Dental Sciences & Research Bhilai, Chhattisgarh

To commemorate the milestone event in the world of orthodontics, Department of Orthodontics & Dentofacial Orthopaedics of Rungta College of Dental Sciences & Research, Bhilai, Chhattisgarh, celebrated National Orthodontics Awareness week from 5th to 12th October.

Various events & competitions were being organized by the department to celebrate national orthodontics week and most importantly to generate awareness for orthodontics among general public.

What else can be better than enlightening the younger minds and making them aware of various benefits of orthodontic treatment done by orthodontist.

On 5th of October Dentofacial Orthopaedics of Rungta College of Dental Sciences & Research, Bhilai, Chhattisgarh organized a lecture on awareness of orthodontic treatment in Rungta Public School, Bhilai, Chhattisgarh, for students of class 6th to 8th standards. Lecture was delivered by Dr. Gaurav Agrawal, Reader in Department of Orthodontics & Dentofacial Orthopaedics.

Also a impactful skit for students addressing various social stigma and problems related to orthodontic awareness in society was performed by the post-graduate students of department of orthodontics and interns.