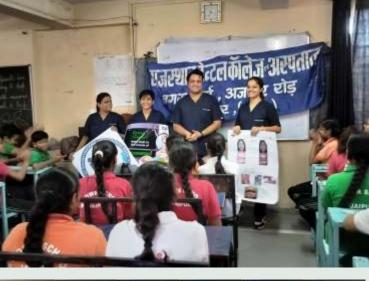

The second day of our celebration took us beyond the confines of our department as we organized an Orthodontic Awareness Camp in a My Own school in Jaipur on October 6th. This outreach initiative aimed to bring orthodontic care and knowledge to the students, particularly focusing on the younger generation.

During the camp, orthodontists conducted check-ups for the children, providing insights into their dental health and offering guidance on potential orthodontic treatments. The personalized attention from qualified professionals ensured that parents received valuable advice on the best course of action for their children's dental well-being. The event created a unique opportunity for our department to not only showcase expertise but also to actively contribute to community health. By extending our reach to schools, we promoted early awareness and intervention, emphasizing the importance of orthodontic care in overall dental health.