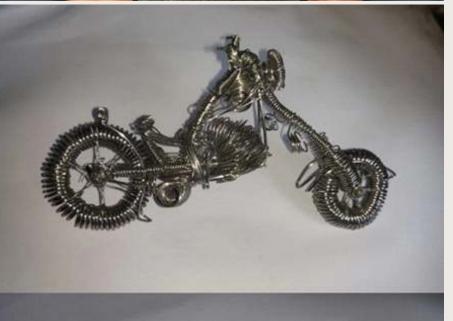

## E-POSTERS

- 2. Wire Art: Undergraduate students demonstrated 3. their wire bending skill to construct a shape, design or object of their choice.
- Clay Models: Undergraduate students once again showcased their talent for molding clay into an item with relevance to the field of Orthodontics.