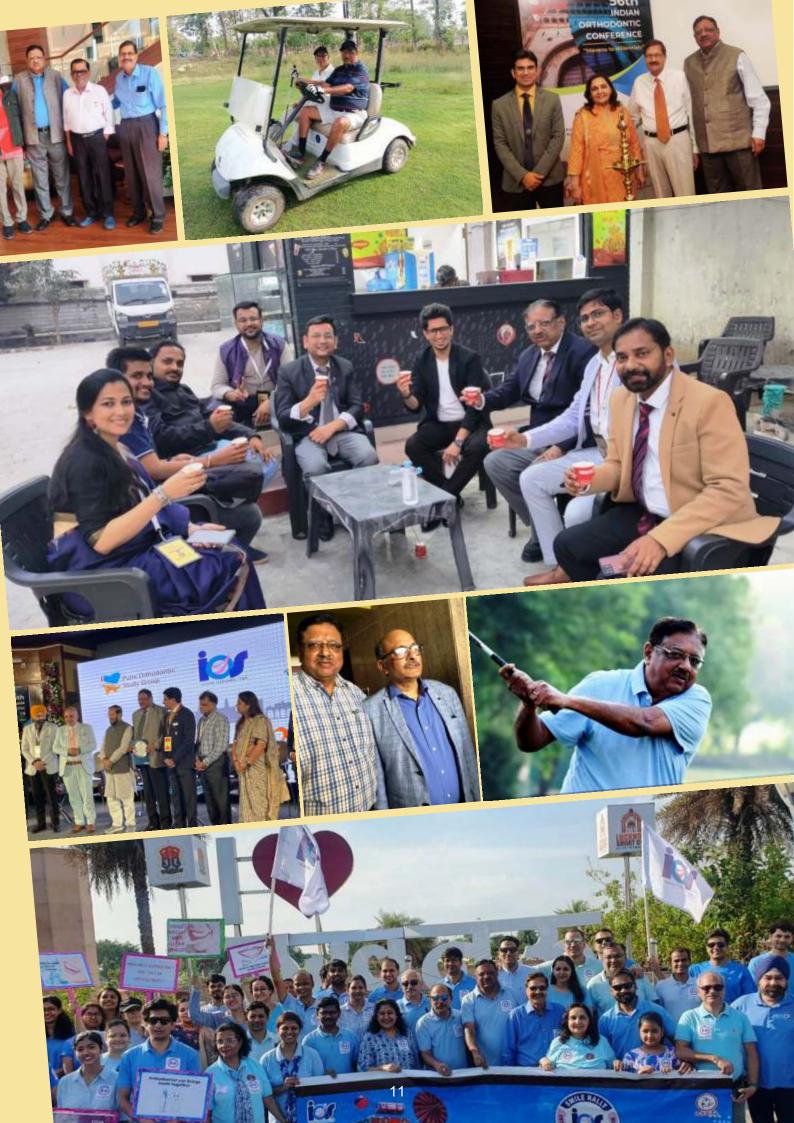

## **IBO AWARENESS PROGRAM**

(Hosted By: Chandigarh Orthodontic Study Group)

Reported By: Dr. Ankit Sikri (Section Editor)

IBO AWARENESS PROGRAM, a calendar event of Indian Orthodontic society was proudly hosted by Chandigarh Orthodontics study group at Hotel The Lalit, Chandigarh. It was attended by IBO Chairman, all the Directors of Indian Board of Orthodontics, many senior members of COSG, Dr. S.P. Singh, Dr. Deepak Gupta, Dr. Deepankar Bhatnagar, Dr. Sukhdeep Singh Kahlon, Dr.

Ankit Sikri, Dr. Sanjeev Verma, Dr. Ajit Jaiswal, Dr. Devinderpreet Singh, Dr. Vinay Kumar and Dr. Raj Kumar Verma.

IBO, Chairman, Dr Rajaganesh Gautam, Vice chairman, Dr Salil Nene, Dr Malaram Manohar, Dr Ajit Kalia and Dr Kiran Kumar appraised the members of COSG, life members and student members regarding the benefits of taking the exam and structure of IBO certification. They also discussed in detail the selection of clinical cases for all the five categories of cases, the treatment planning and levels of expected outcome. The importance and quality of pre-treatment, midtreatment and posttreatment orthodontic records was also discussed and displayed.

Dr. S.P. Singh, Dr. Gautam Munjal, Dr. Sanjeev Verma and Dr. Ajit Jaiswal motivated the participants to take this voluntary exam for self-evaluation and enter the elite group of Diplomates of Indian Board of Orthodontics.

The program was great success and was attended by more than 85 participants, including 35 life members. The feedback regarding the program by the participants was full of appreciation.