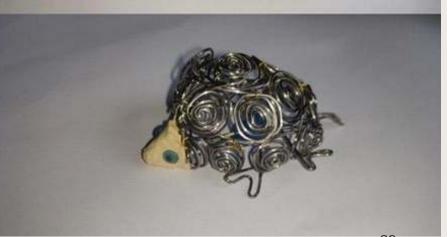

## E-POSTERS

- 2. Wire Art: Undergraduate students demonstrated 3. their wire bending skill to construct a shape, design or object of their choice.
- Clay Models: Undergraduate students once again showcased their talent for molding clay into an item with relevance to the field of Orthodontics.