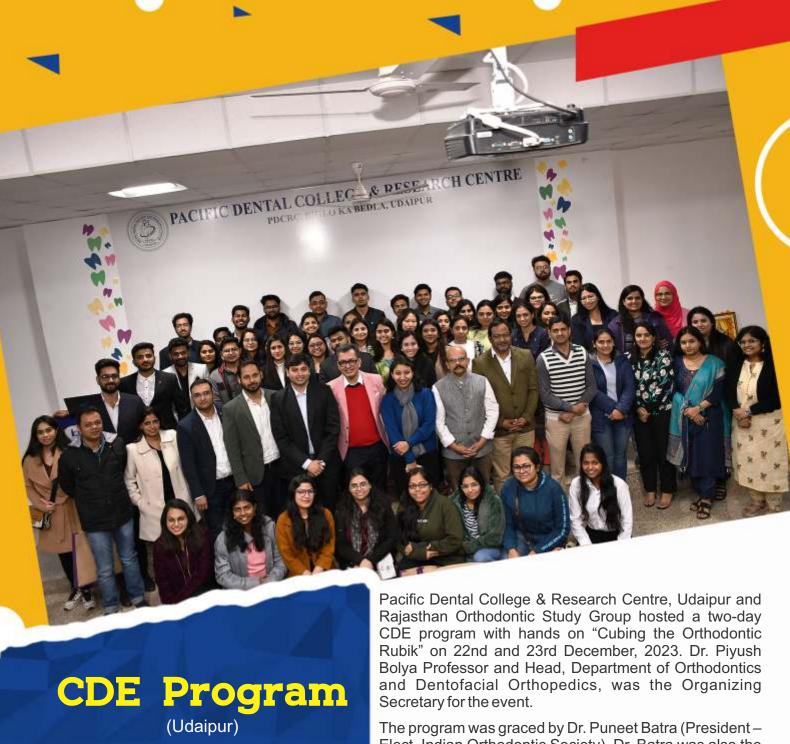

The program was graced by Dr. Puneet Batra (President – Elect, Indian Orthodontic Society). Dr. Batra was also the guest speaker for the event. He enlightened the program by his valuable presence and knowledge.

On the first day, there were lectures by Dr. Puneet Batra on basics and advanced orthodontic treatment mechanics and live demonstration of wire bending exercises, after which all the participants got hands on experience. The day concluded with a gala banquet.

On the second day of CDE program, there were poster and paper presentations involving 20+ paper and 30+ poster presentations. The inaugural session was chaired by Dr. Puneet Batra himself along with Dr Piyush Bolya. The poster presentation was a competitive event and top three participants were awarded. The program was a huge success with 80+ enthusiastic delegates attending the program from different states.