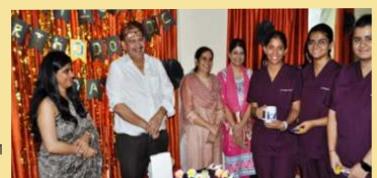

## Orthodontic Week Celebration Rajasthan Dental College & Hospitals, Jaipur

In a vibrant celebration of Orthodontics Day, we postgraduates of department of orthodontics and dentofacial orthopedics of Rajasthan dental college and hospital, Jaipur under the guidance of Dr. Shikha Singh (Professor &

Head) organized a week-long extravaganza that aimed to spread awareness and engage both undergraduates and the community. The event featured various competitions and activities that showcased the essence of orthodontics in a lively and informative manner.

The festivities with competitions tailored for our undergraduate students. Poster-making, Rangoli, and wire-bending competitions added a creative flair to the event, allowing participants to showcase their skills and understanding of orthodontics. The highlight of the day was our Selfie point and department decoration To add an extra layer of excitement, IOS momentos as prizes were awarded to the winners, turning the competition into a spirited display of talent and camaraderie.