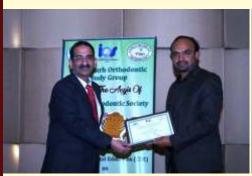

## **IBO AWARENESS PROGRAM**

(Hosted By: Chandigarh Orthodontic Study Group)

Reported By: Dr. Ankit Sikri (Section Editor)

IBO AWARENESS PROGRAM, a calendar event of Indian Orthodontic society was proudly hosted by Chandigarh Orthodontics study group at Hotel The Lalit, Chandigarh. It was attended by IBO Chairman, all the Directors of Indian Board of Orthodontics, many senior members of COSG, Dr. S.P. Singh, Dr. Deepak Gupta, Dr. Deepankar Bhatnagar, Dr. Sukhdeep Singh Kahlon, Dr.

Ankit Sikri, Dr. Sanjeev Verma, Dr. Ajit Jaiswal, Dr. Devinderpreet Singh, Dr. Vinay Kumar and Dr. Raj Kumar Verma.

IBO, Chairman, Dr Rajaganesh Gautam, Vice chairman, Dr Salil Nene, Dr Malaram Manohar, Dr Ajit Kalia and Dr Kiran Kumar appraised the members of COSG, life members and student members regarding the benefits of taking the exam and structure of IBO certification. They also discussed in detail the selection of clinical cases for all the five categories of cases, the treatment planning and levels of expected outcome. The importance and quality of pre-treatment, midtreatment and posttreatment orthodontic records was also discussed and displayed.

Dr. S.P. Singh, Dr. Gautam Munjal, Dr. Sanjeev Verma and Dr. Ajit Jaiswal motivated the participants to take this voluntary exam for self-evaluation and enter the elite group of Diplomates of Indian Board of Orthodontics.