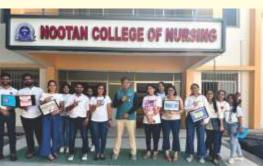

**Day-2** (06.10.2023): This day included awareness campaign in Nootan Homeopathic Medical and Hospital and; Nootan College of Physiotherapy. Reel making competition was organized and entries were taken before the orthodontic week started. The winners of reel making competition were announced and prizes were presented by our honorable Dean and HODs of different dental faculties. Day-3 (07.10.2023): The awareness campaign was continued in Nootan College of Nursing and Sankalchand Patel College of Engineering. E-poster making competition was organized and winner were presented with prizes by our honorable Dean and HODs of different dental faculties.