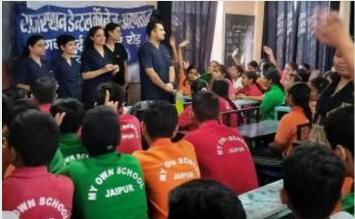

The second day of our celebration took us beyond the confines of our department as we organized an Orthodontic Awareness Camp in a My Own school in Jaipur on October 6th. This outreach initiative aimed to bring orthodontic care and knowledge to the students, particularly focusing on the younger generation.

During the camp, orthodontists conducted check-ups for the children, providing insights into their dental health and offering guidance on potential orthodontic treatments. The personalized attention from qualified professionals ensured that parents received valuable advice on the best course of action for their children's dental well-being. The event created a unique opportunity for our department to not only showcase expertise but also to actively contribute to community health. By extending our reach to schools, we promoted early awareness and intervention, emphasizing the importance of orthodontic care in overall dental health.