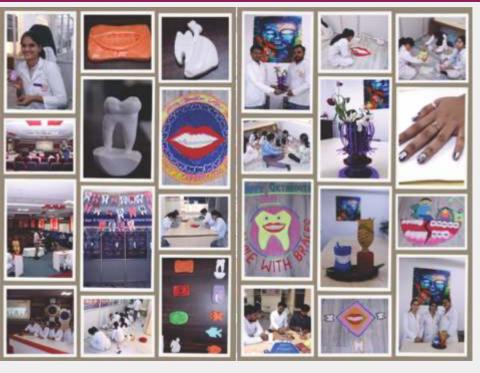

# Orthodontic Week Celebration Shree Bankey Bihari Dental College and Research Centre

Ghaziabad

The Department of Orthodontics and Dentofacial Orthopaedics at Shree Bankey Bihari Dental College and Research Centre, Ghaziabad, U.P. celebrated Ortho Week with great enthusiasm and fervour from 5th October to 12th October 2023. The primary goal of this celebration was to promote awareness about orthodontics, highlight the importance of oral health, and foster a sense of community within the department.

#### **Event Highlights:**

The Ortho Week festivities kicked off with a grand inauguration ceremony attended by faculty members, students, and distinguished guests. Throughout the week, the department organized a

series of informative lectures and workshops and more than 150 students actively participated different events conducted by the department including the creation of informative posters and models showcasing various orthodontic procedures, treatment techniques, and case studies. Other events conducted were soap carving, caption writing, Quiz, Rangoli, Ortho vlogs, Wire bending, Graffiti, Best out of waste, Nail art, Ortho memes, T-shirt painting, Debate, Essay writing, Glass painting, Nukkad natak, Poster making, Smile contest, Face painting, 3D model making, Paper craft, Photobooth. These exhibits served as valuable educational resources for both students and visitors. To encourage friendly competition and skill development, clinical competitions were organized. Students showcased their clinical expertise through case presentations, bracket placement contests, and other hands-on activities. Winners were awarded certificates and prizes. The department took an active role in community outreach by organizing free dental check-up camps and awareness programs in local communities. This initiative aimed to promote oral health and educate the public about the importance of orthodontic care.

The Ortho Week celebration in Department of Orthodontics and Dentofacial Orthopaedics at Shree Bankey Bihari Dental College and Research Centre, Ghaziabad, U.P. was a resounding success. The week-long events not only provided valuable educational opportunities but also strengthened the bonds within the orthodontic community. The department looks forward to future celebrations and endeavours to continue promoting excellence in orthodontic education, research, and patient care.