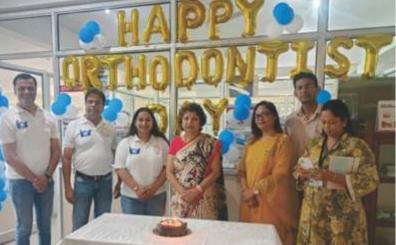

## ITS Dental College and Hospital

**Greater Noida** 

ITS Dental College and Hospital, Greater Noida, and its team of Faculty members, post-graduates from the Department of Orthodontics and Dentofacial Orthopaedics, along with undergraduate students celebrated National Orthodontic Day (5th October) and National Orthodontic Week (5th to 12th October) to mark 58th year of inception of our Indian Orthodontic Society.

To commemorate this foundation day, the team led by Dr Anshul Singla, Professor and Head, Department of Orthodontics decorated the entire department, by creating photo booths to take pictures in, decorating the hallway, and carrying out various programs throughout the week.

The department conducted free consultations for the attenders of the patients for the entire celebration week.

Day 2 and 3-As part of creating awareness, a school camp was organized at Bharat Ram Global School, Greater Noida amongst the students and their faculty. A presentation was presented to the students and staff through which, many clarified their doubts, and a general checkup was also conducted for all.

Day 1 to Day 7 – In-house awareness campaigns were done to encourage and motivate people to improve their smile and oral function this week.